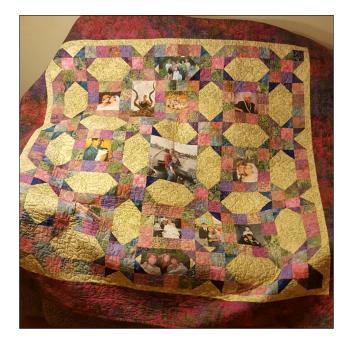

Prepare to sign up for Colleen Granger's Sharing Memories workshop on Saturday, March 9, 2019 from 9:30 am to 3:30 pm at Holy Redeemer Lutheran Church.

Here's a workshop that transforms those jelly rolls or 2½" strips that you've collected into a quilt with a marvelous artistic pattern. Sharing Memories is extra special because it can hold your favorite photos or highlight a favorite fabric. It's ideal for memories from a vacation, anniversary, graduation, or wedding. Sharing Memories could be just what you need to memorialize a special friend or loved one.

If you decide to use photos, you can either go online and choose an agency that will print your photos on fabric or you can print your photos onto photo fabric, which goes through certain home printers. Photo fabric is available online. at quilting stores, and at Joann's. Read packages and follow directions carefully to avoid ink bleeding, fading or other surprises. Photo fabric can be washable, nonwashable, iron-on, sew-only, cotton, silk, white, off white, etc. More guidelines will be provided in the supply list, including sizes of the photos.