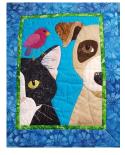

### Tending To Nancy Brown's "Pets in a Garden"

We have 16 people signed up to take the Nancy Brown workshop, Pets In The Garden, which is scheduled for Saturday, January 5, 2019 at Holy Redeemer Lutheran Church in Newark from 9:30 am to 3:30 pm. We are looking forward to enjoying her teaching us applique and sharing her

adorable
pattern. We
look forward to
her humorous
stories and our
learning to
create quilts
with our own
pets.

There is still room for a few more people. The cost is \$40 for members and \$50 for non-members. Nancy S. Brown's quilts have been juried, shown and ribboned in quilts shows around the country. Our members loved her lecture and all the quilts that she displayed at our October meeting. If you are interested in taking this workshop, contact Cindy Sojourner. See www.nancybrownquilts.com for more information.